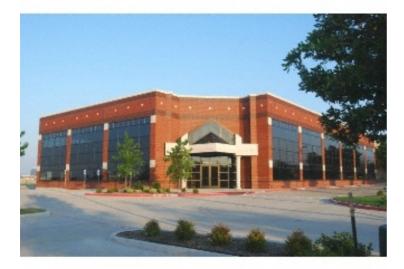

## **Dooley Rd.**

15900 Dooley Rd., Addison, TX 75001

## **Features**

This unique property consists of 1.9718 acres of gross land area and 382 feet of frontage on the Addison Airport with direct access to the taxiway.

The building contains 29,437 square feet of gross and 27,934 square feet of rentable office space. The hangar, located in the southeastern corner of the building, is 8,330 square feet

The hanger features two pilot offices, lounge, restroom and mechanical room. The complete facility is steel frame construction with glass and brick veneer, flat roof and open concrete parking with 100 spaces.